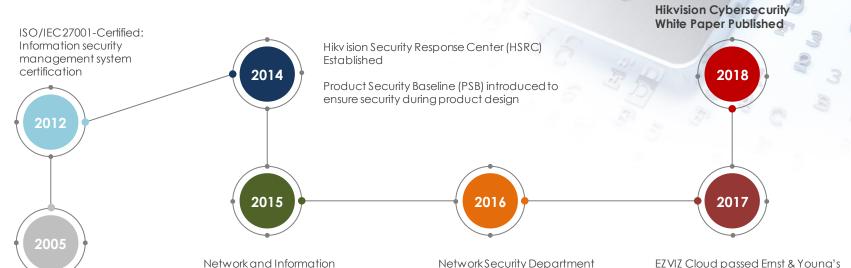

# **CYBERSECURITY**

ISO/IEC 9001-Certified: 2008 quality management system certification

Hikv ision Security Dev elopment Life-Cycle (HSDLC) initiated

Security Laboratory

established

NetworkSecurity Department Established

Well-known domestic and international security organizations invited for cybersecurity testing

EZVIZ Cloud passed Ernst & Young's SOC2 third-party data security audit

HIKVISION

Passed Lev el-3 assessments in information security for basic network systems and cloud service systems