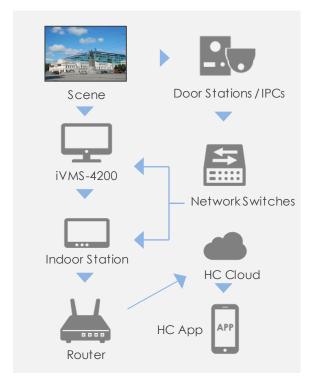

r to an edge domain and to edge node.

It's a three-layered architecture incorporating Cloud Computing and Edge Computing, to provide multi-dimensional perception and frontend processing at Edge Nodes, and then process data in real-time and converged to Edge Domains for intelligent applications and create new data, and further converge on-demand data to the Cloud Center for big data analysis.





# 2018 STRATEGY | AI CLOUD

Hikvision provides a full range of **AI Cloud products** from perception, storage, and computing, to data analysis, as well as comprehensive **open interfaces**. We offer intelligent industrial solutions by working with partners to develop and build AI-based ecosystems.





# 2018 STRATEGY | VIDEO SURVEILLANCE







# 2018 STRATEGY | ACCESS CONTROL & VIDEO INTERCOM





# HIKVIŠION

### Multi-Dimensional Control Systems

# Aeronautical Control Systems Alarm Control Systems Vehicle Control Systems Mobile Control Systems



Cloud

Storage



**Storage & Structuring Centers** 

#### Intelligent Applications



# 2018 STRATEGY | INTELLIGENT TRAFFIC SOLUTION

#### Full-Range Sensing

Human, Vehicle, Road, Cargo, Environment



Feature, Content, Behavior, Event, Status

#### Cloud Integration

Cloud Storage

Cloud Security

Cloud Analysis

Cloud Computing

Cloud Service

Cloud Maintenance

#### **Extensive Applications**



Traffic Enforcement



Traffic Guidance



Traffic Signal Control



Smart City Surv eillance



Expressway Management



Urban Rail Transit



Container Code Recognition





HIKVISION AS INNOVATOR AND MANUFACTURER

# R&D INVESTMENT FOR