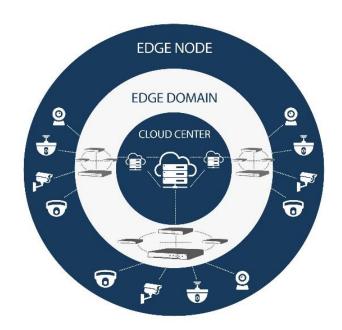

# 2018 STRATEGY | AI CLOUD

Hikvision's AI Cloud extends the Artificial Intelligence (AI) algorithm from the cloud center to an edge domain and to edge node.

It's a three-layered architecture incorporating Cloud Computing and Edge Computing, to provide multi-dimensional perception and frontend processing at Edge Nodes, and then process data in real-time and converged to Edge Domains for intelligent applications and create new data, and further converge on-demand data to the Cloud Center for big data analysis.