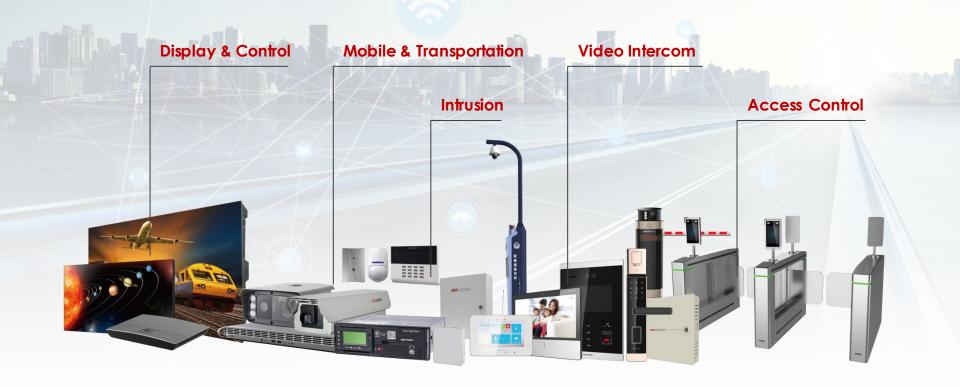

# HIKVISION AT A GLANCE



#### World's leading

provider of innovative security products and solutions



7-8%

Annual revenue invested in R&D



38

International subsidiaries and branch offices



**26,000+** Employees

worldwide



**13,000+**R&D
engineers



500+
Technology partners



Hikvision products are used in

150+ countries and regions



# HIKVISION'S HISTORY



"Al Cloud" debut

"Al Cloud"

**Deep Learning** 

products



# SALES GROWTH



**42.1%**Compound growth rate from 2010 to 2017.



# **CORPORATE STRUCTURE**



HIKVISION

# **CORPORATE STRUCTURE**

#### INTERNATIONAL BUSINESS CENTER



HIKVISION

Our sales and support networks have been carefully refined to serve our customers with first-rate, world-class quality.





# **CORE BUSINESS**





# **CORE BUSINESS**





# **NEW ENTERPRISES**











# 2018 STRATEGY | AI CLOUD

Hikvision's AI Cloud extends the Artificial Intelligence (AI) algorithm from the cloud center to an edge domain and to edge node.

It's a three-layered architecture incorporating Cloud Computing and Edge Computing, to provide multi-dimensional perception and frontend processing at Edge Nodes, and then process data in real-time and converged to Edge Domains for intelligent applications and create new data, and further converge on-demand data to the Cloud Center for big data analysis.





# 2018 STRATEGY | AI CLOUD

Hikvision provides a full range of **AI Cloud products** from perception, storage, and computing, to data analysis, as well as comprehensive **open interfaces**. We offer intelligent industrial solutions by working