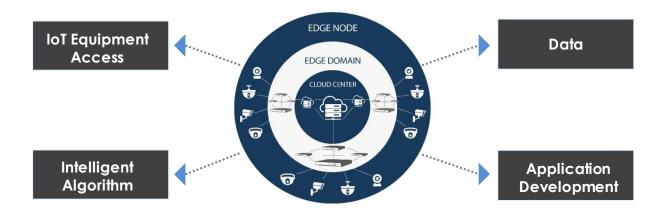

# 2018 STRATEGY | AI CLOUD

Hikvision's AI Cloud extends the Artificial Intelligence (AI) algorithm from the cloud center to an edge domain and to edge node.

It's a three-layered architecture incorporating Cloud Computing and Edge Computing, to provide multi-dimensional perception and frontend processing at Edge Nodes, and then process data in real-time and converged to Edge Domains for intelligent applications and create new data, and further converge on-demand data to the Cloud Center for big data analysis.

# 2018 STRATEGY | AI CLOUD

Hikvision provides a full range of **AI Cloud products** from perception, storage, and computing, to data analysis, as well as comprehensive **open interfaces**. We offer intelligent industrial solutions by working with partners to develop and build AI-based ecosystems.