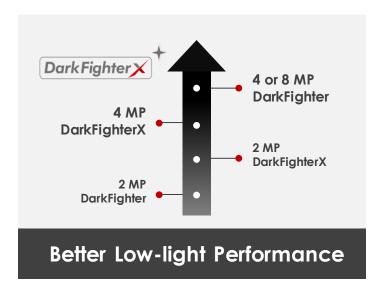

ficial Intelligence (AI) algorithm from the cloud center to an edge domain and to edge node.

It's a three-layered architecture incorporating Cloud Computing and Edge Computing, to provide multi-dimensional perception and frontend processing at Edge Nodes, and then process data in real-time and converged to Edge Domains for intelligent applications and create new data, and further converge on-demand data to the Cloud Center for big data analysis.





# 2018 STRATEGY | AI CLOUD

Hikvision provides a full range of **AI Cloud products** from perception, storage, and computing, to data analysis, as well as comprehensive **open interfaces**. We offer intelligent industrial solutions by working with partners to develop and build AI-based ecosystems.





# 2018 STRATEGY | VIDEO SURVEILLANCE







# 2018 STRATEGY | ACCESS CONTROL & VIDEO INTERCOM





# HIKVIŠION

### Multi-Dimensional Control Systems

# Aeronautical Control Systems Alarm Control Systems Vehicle Control Systems Mobile Control Systems



Cloud

Storage



**Storage & Structuring Centers** 

#### Intelligent Applications



# 2018 STRATEGY | INTELLIGENT TRAFFIC SOLUTION

#### Full-Range Sensing

Human, Vehicle, Road, Cargo, Environment



Feature, Content, Behavior, Event, Status

#### Cloud Integration

Cloud Storage

Cloud Security

Cloud Analysis

Cloud Computing

Cloud Service

Cloud Maintenance

#### **Extensive Applications**



Traffic Enforcement



Traffic Guidance



Traffic Signal Control



Smart City Surv eillance



Expressway Management



Urban Rail Transit



Container Code Recognition





HIKVIS