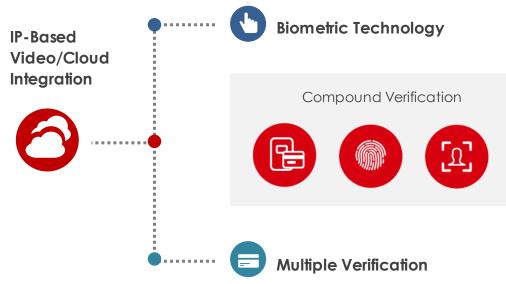

to an edge domain and to edge node.

It's a three-layered architecture incorporating Cloud Computing and Edge Computing, to provide multi-dimensional perception and frontend processing at Edge Nodes, and then process data in real-time and converged to Edge Domains for intelligent applications and create new data, and further converge on-demand data to the Cloud Center for big data analysis.





# 2018 STRATEGY | AI CLOUD

Hikvision provides a full range of **AI Cloud products** from perception, storage, and computing, to data analysis, as well as comprehensive **open interfaces**. We offer intelligent industrial solutions by working with partners to develop and build AI-based ecosystems.





# 2018 STRATEGY | VIDEO SURVEILLANCE







# 2018 STRATEGY | ACCESS CONTROL & VIDEO INTERCOM





# HIKVIŠION

### Multi-Dimensional Control Systems

# Aeronautical Control Systems Alarm Control Systems Vehicle Control Systems Mobile Control Systems



Cloud

Storage



**Storage & Structuring Centers** 

#### Intelligent Applications



# 2018 STRATEGY | INTELLIGENT TRAFFIC SOLUTION

#### Full-Range Sensing

Human, Vehicle, Road, Cargo, Environment



Feature, Content, Behavior, Event, Status

#### Cloud Integration

Cloud Storage

Cloud Security

Cloud Analysis

Cloud Computing

Cloud Service

Cloud Maintenance

#### **Extensive Applications**



Traffic Enforcement



Traffic Guidance



Traffic Signal Control



Smart City Surv eillance



Expressway Management



Urban Rail Transit



Container Code Recognition





HIKVISION AS INNOVATOR AND MANUFACTURER

# R&D INVESTMENT FOR S