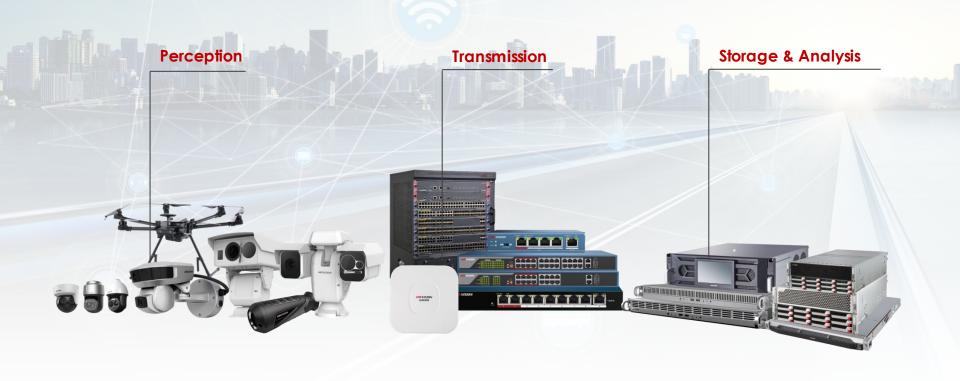

HIKVISION IN ACTION







# HIKVISION AT A GLANCE



#### World's leading

provider of innovative security products and solutions



7-8%

Annual revenue invested in R&D



38

International subsidiaries and branch offices



**26,000+** Employees

worldwide



**13,000+**R&D
engineers



500+
Technology partners



Hikvision products are used in

150+ countries and regions



# HIKVISION'S HISTORY



"Al Cloud" debut

"Al Cloud"

**Deep Learning** 

products



# SALES GROWTH



**42.1%**Compound growth rate from 2010 to 2017.



# **CORPORATE STRUCTURE**



HIKVISION

# **CORPORATE STRUCTURE**

#### INTERNATIONAL BUSINESS CENTER



HIKVISION

Our sales and support networks have been carefully refined to serve our customers with first-rate, world-class quality.





# **CORE BUSINESS**





# **CORE BUSINESS**





# **NEW ENTERPRISES**











# 2018 STRATEGY | AI CLOUD

Hikvision's AI Cloud extends the Artificial Intelligence (AI) algorithm from the cloud center to an edge domain and to edge node.

It's a three-layered architecture incorporating Cloud Computing and Edge Computing, to provide multi-dimensional perception and frontend processing at Edge Nodes, and then process data in real-time and converged to Edge Domains for intelligent applications and create new data, and further converge on-demand data to the Cloud Center for big data analysis.





# 2018 STRATEGY | AI CLOUD

Hikvision provides a full range of **AI Cloud products** from perception, storage, and computing, to data analysis, as well as comprehensive **open interfaces**. We offer intelligent indust